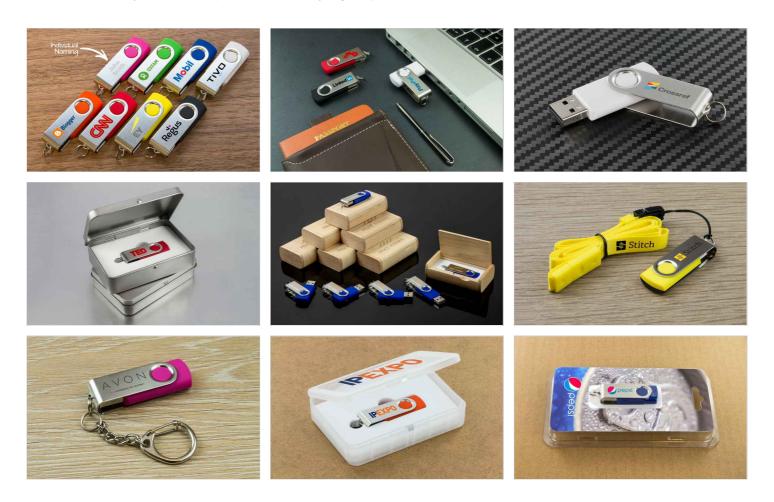

## **Twister**

With its unique 360° rotating metal shell, the capless Twister Flash Drive can be branded with your logo on both sides. Easily attach it to a set of keys or neckstrap thanks to the keyring we provide as standard.

## **Twister**

| Capacities            | 2GB, 4GB, 8GB, 16GB, 32GB, 64GB, 128GB                                                                             |                                                                      |
|-----------------------|--------------------------------------------------------------------------------------------------------------------|----------------------------------------------------------------------|
| Colours               |                                                                                                                    |                                                                      |
| Lead Time             | 5 working days                                                                                                     |                                                                      |
| Branding              | SCREEN PRINTING  1-4 COLOURS  LASER ENGRAVING                                                                      | INDIVIDUAL NAMING                                                    |
| Branding Area         | Screen Printing  Area Front: 24.5mm X 14mm  Area Back: 24.5mm X 14mm                                               | Laser Engraving  Area Front: 24.5mm X 13mm  Area Back: 24.5mm X 13mm |
| Dimensions and Weight | Length: 51mm (2.01 inches) Width: 19mm (0.75 inches) Height: 9.2mm (0.36 inches) Weight: 12.06 grams (0.43 ounces) |                                                                      |