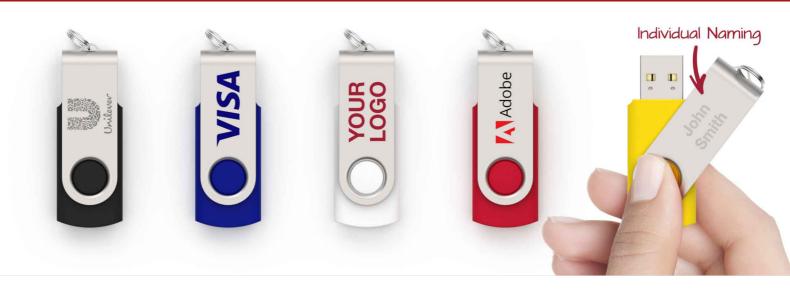

## **Twister**

With its unique 360° rotating metal shell, the capless Twister Flash Drive can be branded with your logo on both sides. Easily attach it to a set of keys or neckstrap thanks to the keyring we provide as standard.

## **Twister**

| Capacities            | 2GB, 4GB, 8GB, 16GB, 32GB, 64GB, 128GB                                                                             |                                                                      |
|-----------------------|--------------------------------------------------------------------------------------------------------------------|----------------------------------------------------------------------|
| Colours               |                                                                                                                    |                                                                      |
| Lead Time             | 5 working days                                                                                                     |                                                                      |
| Branding              | SCREEN PRINTING  1-4 COLOURS  LASER ENGRAVING                                                                      | INDIVIDUAL NAMING                                                    |
| Branding Area         | Screen Printing  Area Front: 24.5mm X 14mm  Area Back: 24.5mm X 14mm                                               | Laser Engraving  Area Front: 24.5mm X 13mm  Area Back: 24.5mm X 13mm |
| Dimensions and Weight | Length: 51mm (2.01 inches) Width: 19mm (0.75 inches) Height: 9.2mm (0.36 inches) Weight: 12.06 grams (0.43 ounces) |                                                                      |