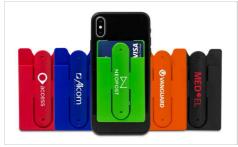

## **Pass**

Our Pass Smartphone Wallet features a large branding area to showcase your logo, slogan, website address and more. The elastic sleeve can securely store notes and cards, and the unique kickstand is great for when you want to watch something on your smartphone. The Pass can be easily secured to all the major smartphone models via the adhesive backing.

## **Pass**

| Colours               |                                                                                                              |
|-----------------------|--------------------------------------------------------------------------------------------------------------|
| Lead Time             | 6 working days                                                                                               |
| Branding              | SCREEN PRINTING  1-4  COLOURS                                                                                |
| Branding Area         | All Branding Methods  Area Top: 11mm X 65mm                                                                  |
| Dimensions and Weight | Length: 95mm (3.74 inches) Width: 56mm (2.2 inches) Height: 3mm (0.12 inches) Weight: 19 grams (0.67 ounces) |