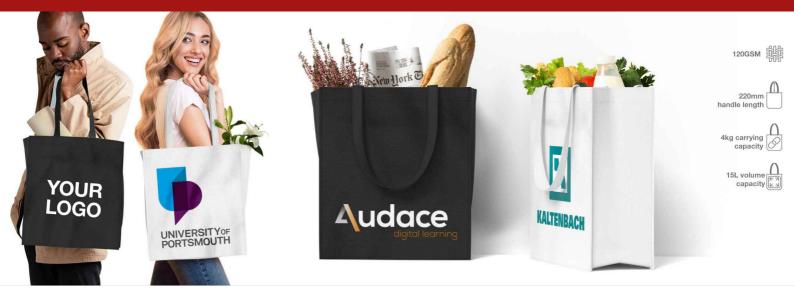

## Porta

The Porta is a functional and durable Tote Bag that's designed to be branded with your logo in stunning detail. With an ample storage space of 15 litres and a carrying capacity of 4kg, it's the perfect companion for all occasions. Get in touch today regarding our latest prices, branding information and samples.