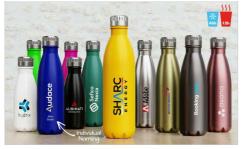

## Nova

Our Nova Water Bottle is a fantastic giveaway item at Conferences and Events. Made from high quality stainless steel, it features a double-wall vacuum construction to keep drinks hot or cold for longer. The large branding area is ready to be branded with your logo, slogan and more!