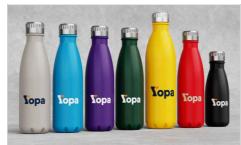

## Nova

Our Nova Water Bottle is a fantastic giveaway item at Conferences and Events. Made from high quality stainless steel, it features a double-wall vacuum construction to keep drinks hot or cold for longer. The large branding area is ready to be branded with your logo, slogan and more!