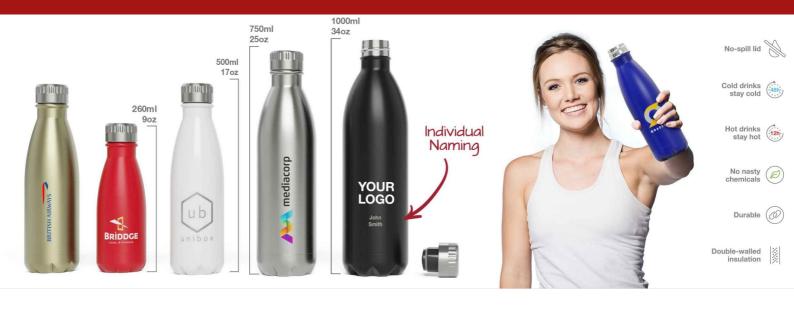

## Nova

Our Nova Water Bottle is a fantastic giveaway item at Conferences and Events. Made from high quality stainless steel, it features a double-wall vacuum construction to keep drinks hot or cold for longer. The large branding area is ready to be branded with your logo, slogan and more!

## Colours 7 working days **Lead Time** PHOTO PRINTING LASER ENGRAVING INDIVIDUAL **Branding Screen Printing Photo Printing Laser Engraving** Nova 1000 Nova 1000 Nova 1000 Area Side: 85mm X 130mm Area Side: 85mm X 130mm Area Side: 75mm X 100mm Nova 500ml Nova 500ml Nova 500ml Area Side: 70mm X 80mm Area Side: 70mm X 80mm Area Side: 65mm X 80mm Nova 750ml Nova 750ml Nova 750ml **Branding Area** Area Side: 79mm X 110mm Area Side: 79mm X 110mm Area Side: 75mm X 100mm Nova 260ml Nova 260ml Nova 260ml Area Side: 50mm X 55mm Area Side: 55mm X 60mm Area Side: 55mm X 60mm Nova 1000 Nova 500ml Nova 260ml Nova 750ml Height: 200mm (7.87 Height: 320mm (12.6 Height: 255mm (10.04 Height: 300mm (11.81 inches) inches) inches) inches) **Dimensions and** Diameter: 89mm (3.5 Diameter: 71.5mm Diameter: 80mm (3.15 Diameter: 66mm (2.6 Weight inches) (2.81 inches) inches) inches) Weight: 466 grams Weight: 272 grams Weight: 413 grams Weight: 216 grams